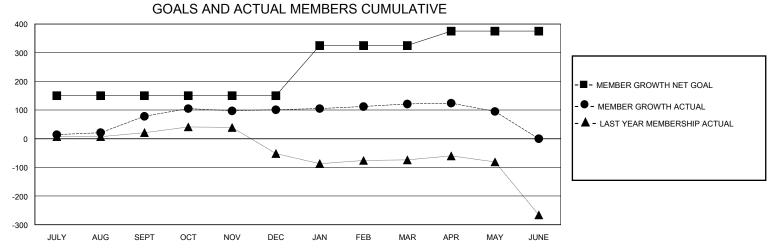

## MONTHLY MEMBERSHIP PROGRESS REPORT

District 322 D

Results as of: 5/31/2024

| GMT:                  |               |           | GMT CA        |                       |                         |                         |                                                    |  |
|-----------------------|---------------|-----------|---------------|-----------------------|-------------------------|-------------------------|----------------------------------------------------|--|
| Clubs                 |               |           |               | Members               |                         |                         |                                                    |  |
| RESULTS FOR 2023-2024 |               |           |               | RESULTS FOR 2023-2024 |                         |                         |                                                    |  |
| QUARTER               | NEW CLUB GOAL | NEW CLUBS | DROPPED CLUBS | QUARTER MEM           | IBER GROWTH NET<br>GOAL | MEMBER GROWTH<br>ACTUAL | DROPPED<br>MEMBERS ACTUAL<br>(including transfers) |  |
| JULY/AUG/SEPT         | 3             | 2         | 0             | JULY/AUG/SEPT         | 150                     | 105                     | 24                                                 |  |
| OCT/NOV/DEC           | 0             | 1         | 2             | OCT/NOV/DEC           | 0                       | 122                     | 98                                                 |  |
| JAN/FEB/MAR           | 4             | 0         | 0             | JAN/FEB/MAR           | 175                     | 43                      | 20                                                 |  |
| APR/MAY/JUNE          | 1             | 0         | 0             | APR/MAY/JUNE          | 50                      | 28                      | 48                                                 |  |
| 8                     | GOALS         | AND ACTUA | L NEW CLUBS C | UMULATIVE             |                         |                         |                                                    |  |
| 7                     |               |           |               |                       |                         |                         |                                                    |  |
| 6                     |               |           |               | _                     |                         |                         |                                                    |  |