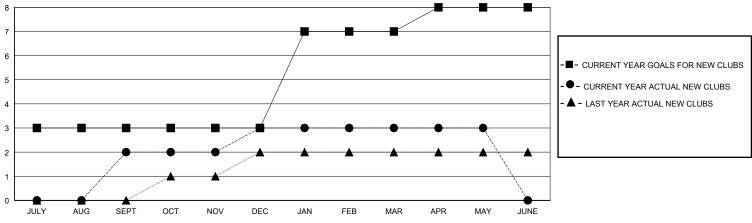

## MONTHLY MEMBERSHIP PROGRESS REPORT

District 322 D

Results as of: 5/31/2024

| GMT:                  |               |           | GMT CA        |                       |                         |                         |                                                    |  |
|-----------------------|---------------|-----------|---------------|-----------------------|-------------------------|-------------------------|----------------------------------------------------|--|
| Clubs                 |               |           |               | Members               |                         |                         |                                                    |  |
| RESULTS FOR 2023-2024 |               |           |               | RESULTS FOR 2023-2024 |                         |                         |                                                    |  |
| QUARTER               | NEW CLUB GOAL | NEW CLUBS | DROPPED CLUBS | QUARTER MEM           | IBER GROWTH NET<br>GOAL | MEMBER GROWTH<br>ACTUAL | DROPPED<br>MEMBERS ACTUAL<br>(including transfers) |  |
| JULY/AUG/SEPT         | 3             | 2         | 0             | JULY/AUG/SEPT         | 150                     | 105                     | 24                                                 |  |
| OCT/NOV/DEC           | 0             | 1         | 2             | OCT/NOV/DEC           | 0                       | 122                     | 98                                                 |  |
| JAN/FEB/MAR           | 4             | 0         | 0             | JAN/FEB/MAR           | 175                     | 43                      | 20                                                 |  |
| APR/MAY/JUNE          | 1             | 0         | 0             | APR/MAY/JUNE          | 50                      | 28                      | 48                                                 |  |
| 8                     | GOALS         | AND ACTUA | L NEW CLUBS C | UMULATIVE             |                         |                         |                                                    |  |
| 7                     |               |           |               |                       |                         |                         |                                                    |  |
| 6                     |               |           |               | _                     |                         |                         |                                                    |  |